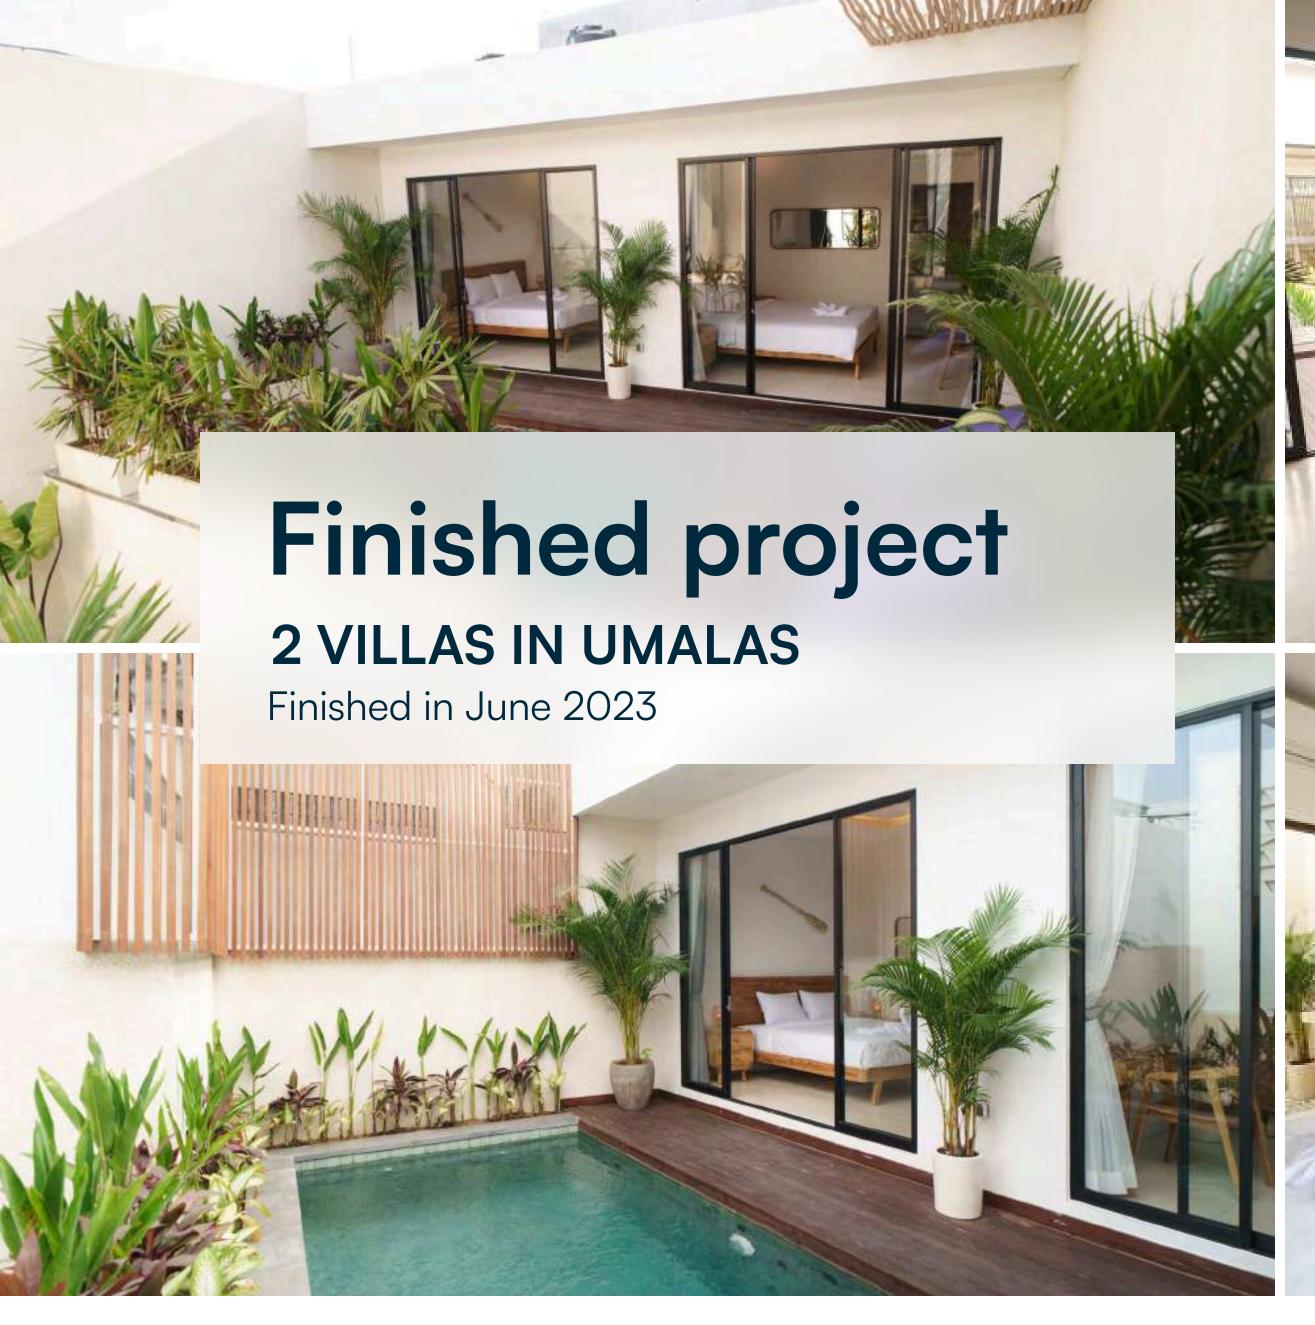

## About Developer

Developer has successfully completed 6 real estate projects in Bali, with a total of 27 units.

- ♦ Since 2020 developer has been building
- → We have our own rental management company
- → Completing dozens of villas in Canggu
- The most popular areas profitable for investors