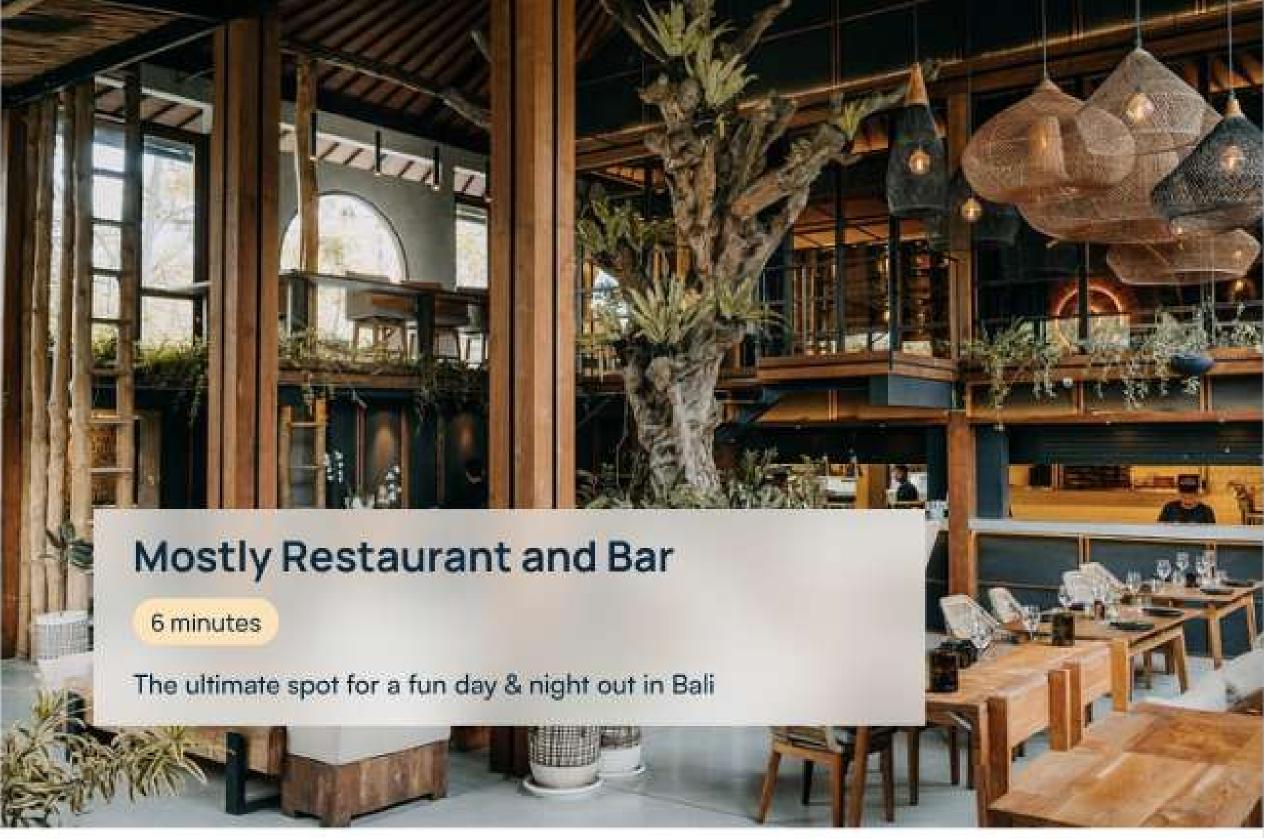

## Prime location

The villas are located in one of Bali's most promising areas — quiet and green. The peaceful surroundings are combined with proximity to cafes, surf spots, and well-developed infrastructure: just 8 minutes to Pererenan Beach and 3–4 minutes to the street with restaurants and shops.

#### FOR INVESTORS:

The area is gaining popularity due to rapid development and its proximity to Canggu and Pererenan. With a potential ROI of 12–14%, it's a smart choice for early investors.



# Favored by Expats & Investors

The complex is located in the Pererenan area, which has already gained strong investment appeal.

Jungle Padel Pererenan

4.5 \*\*\*\*

Elite Fit Bali

 $4.5 \star \star \star \star \star$ 

Mostly Restaurant and Bar

4.6 \*\*\*\*











## Key features

A peaceful setting just moments away from the vibrant life of Pererenan and Canggu. Private pools, lush gardens, and modern layouts.

ROI

13%

PAYBACK

7-8 years

\$150 000

PRICE

LEASEHOLD

VILLA SIZE

30 years

84,42 sqm

LAND STATUS

red zone

#### AMENITIES:

- + Private pool
- + Private garden
- + Security system
- + Parking
- + Rental management













## Price

2 BEDROOM VILLA

2,48 bn IDR \$150,000

The USD to IDR exchange rate depends on the payment date and may vary

Price includes a full furniture package with appliances, dishes, accessories, plants, and bedding — everything needed for hassle-free rentals

## 2 Bedroom Villa

- + 84,42 sqm building
- + 75 sqm land
- + Private pool and garden
- + Parking

PRICE: \$150 000



1ST FLOOR



**2ND FLOOR**