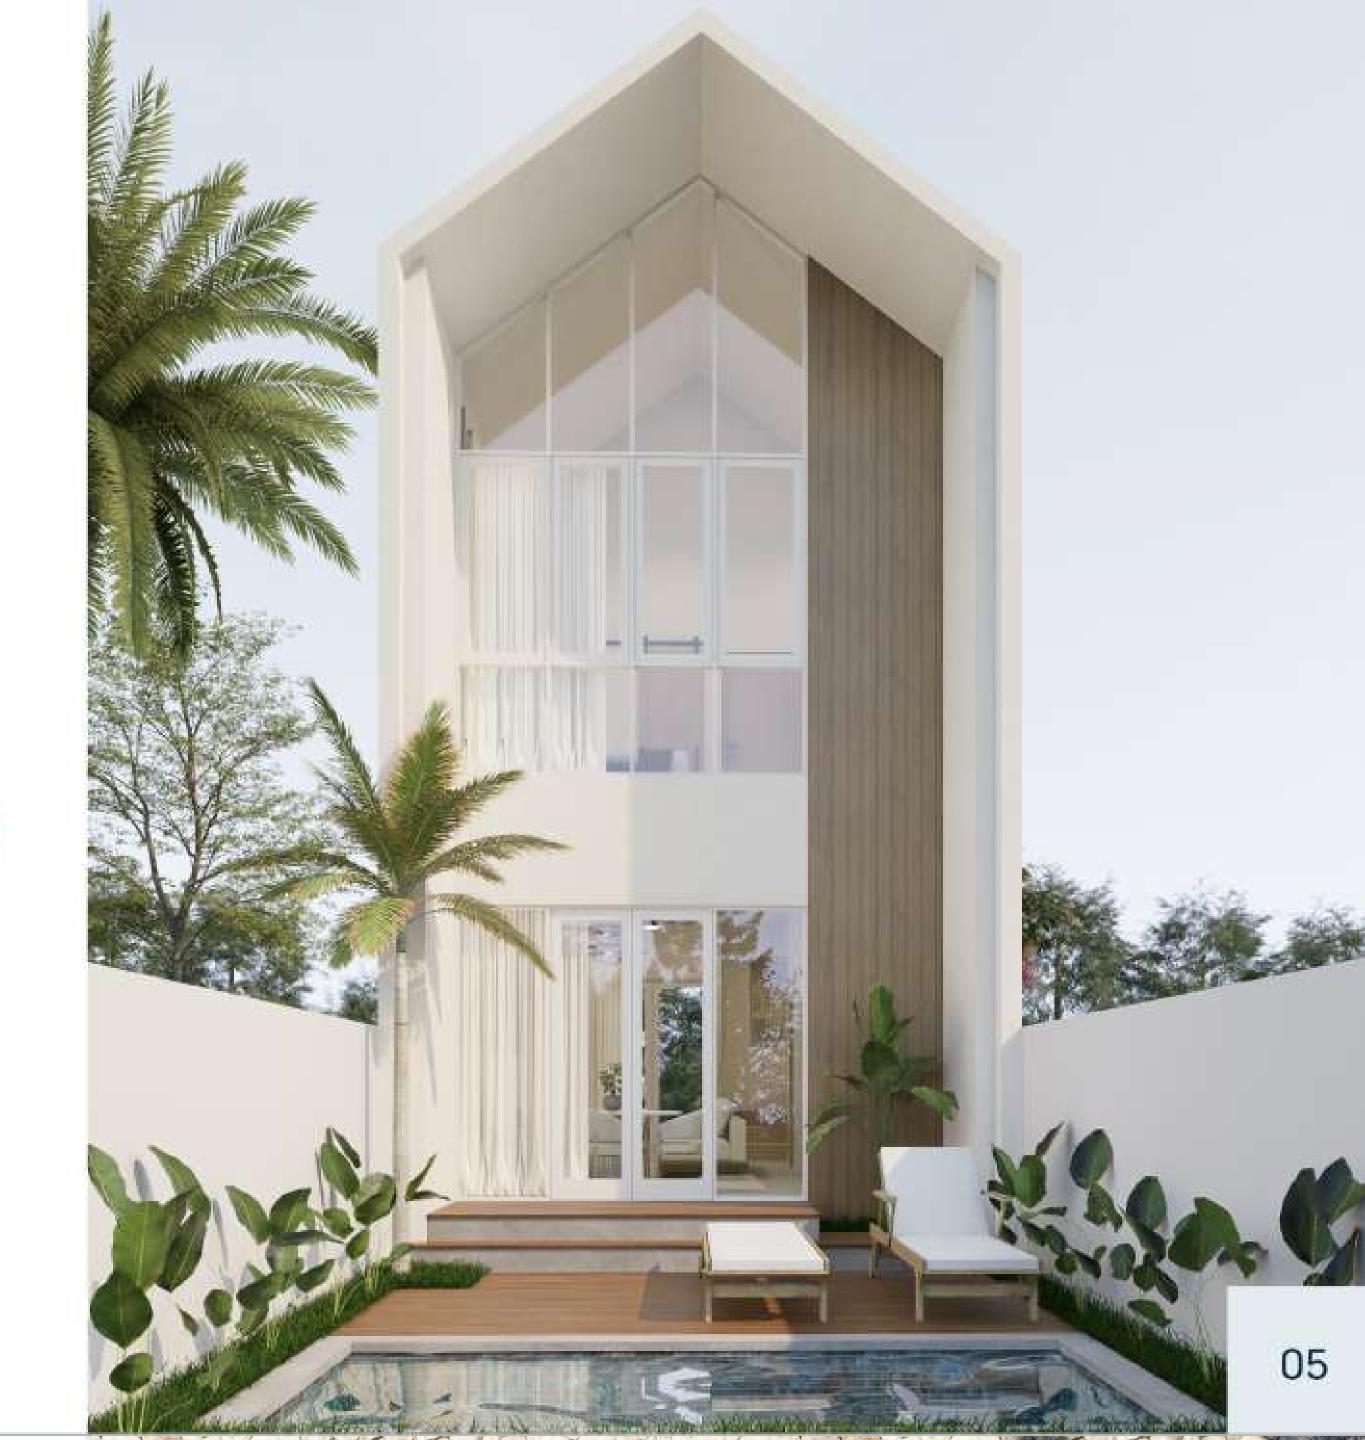

## 2 Bedroom Villa

- + 84,42 sqm building
- + 75 sqm land
- + Private pool and garden
- + Parking

PRICE: \$150 000

1ST FLOOR

**2ND FLOOR** 