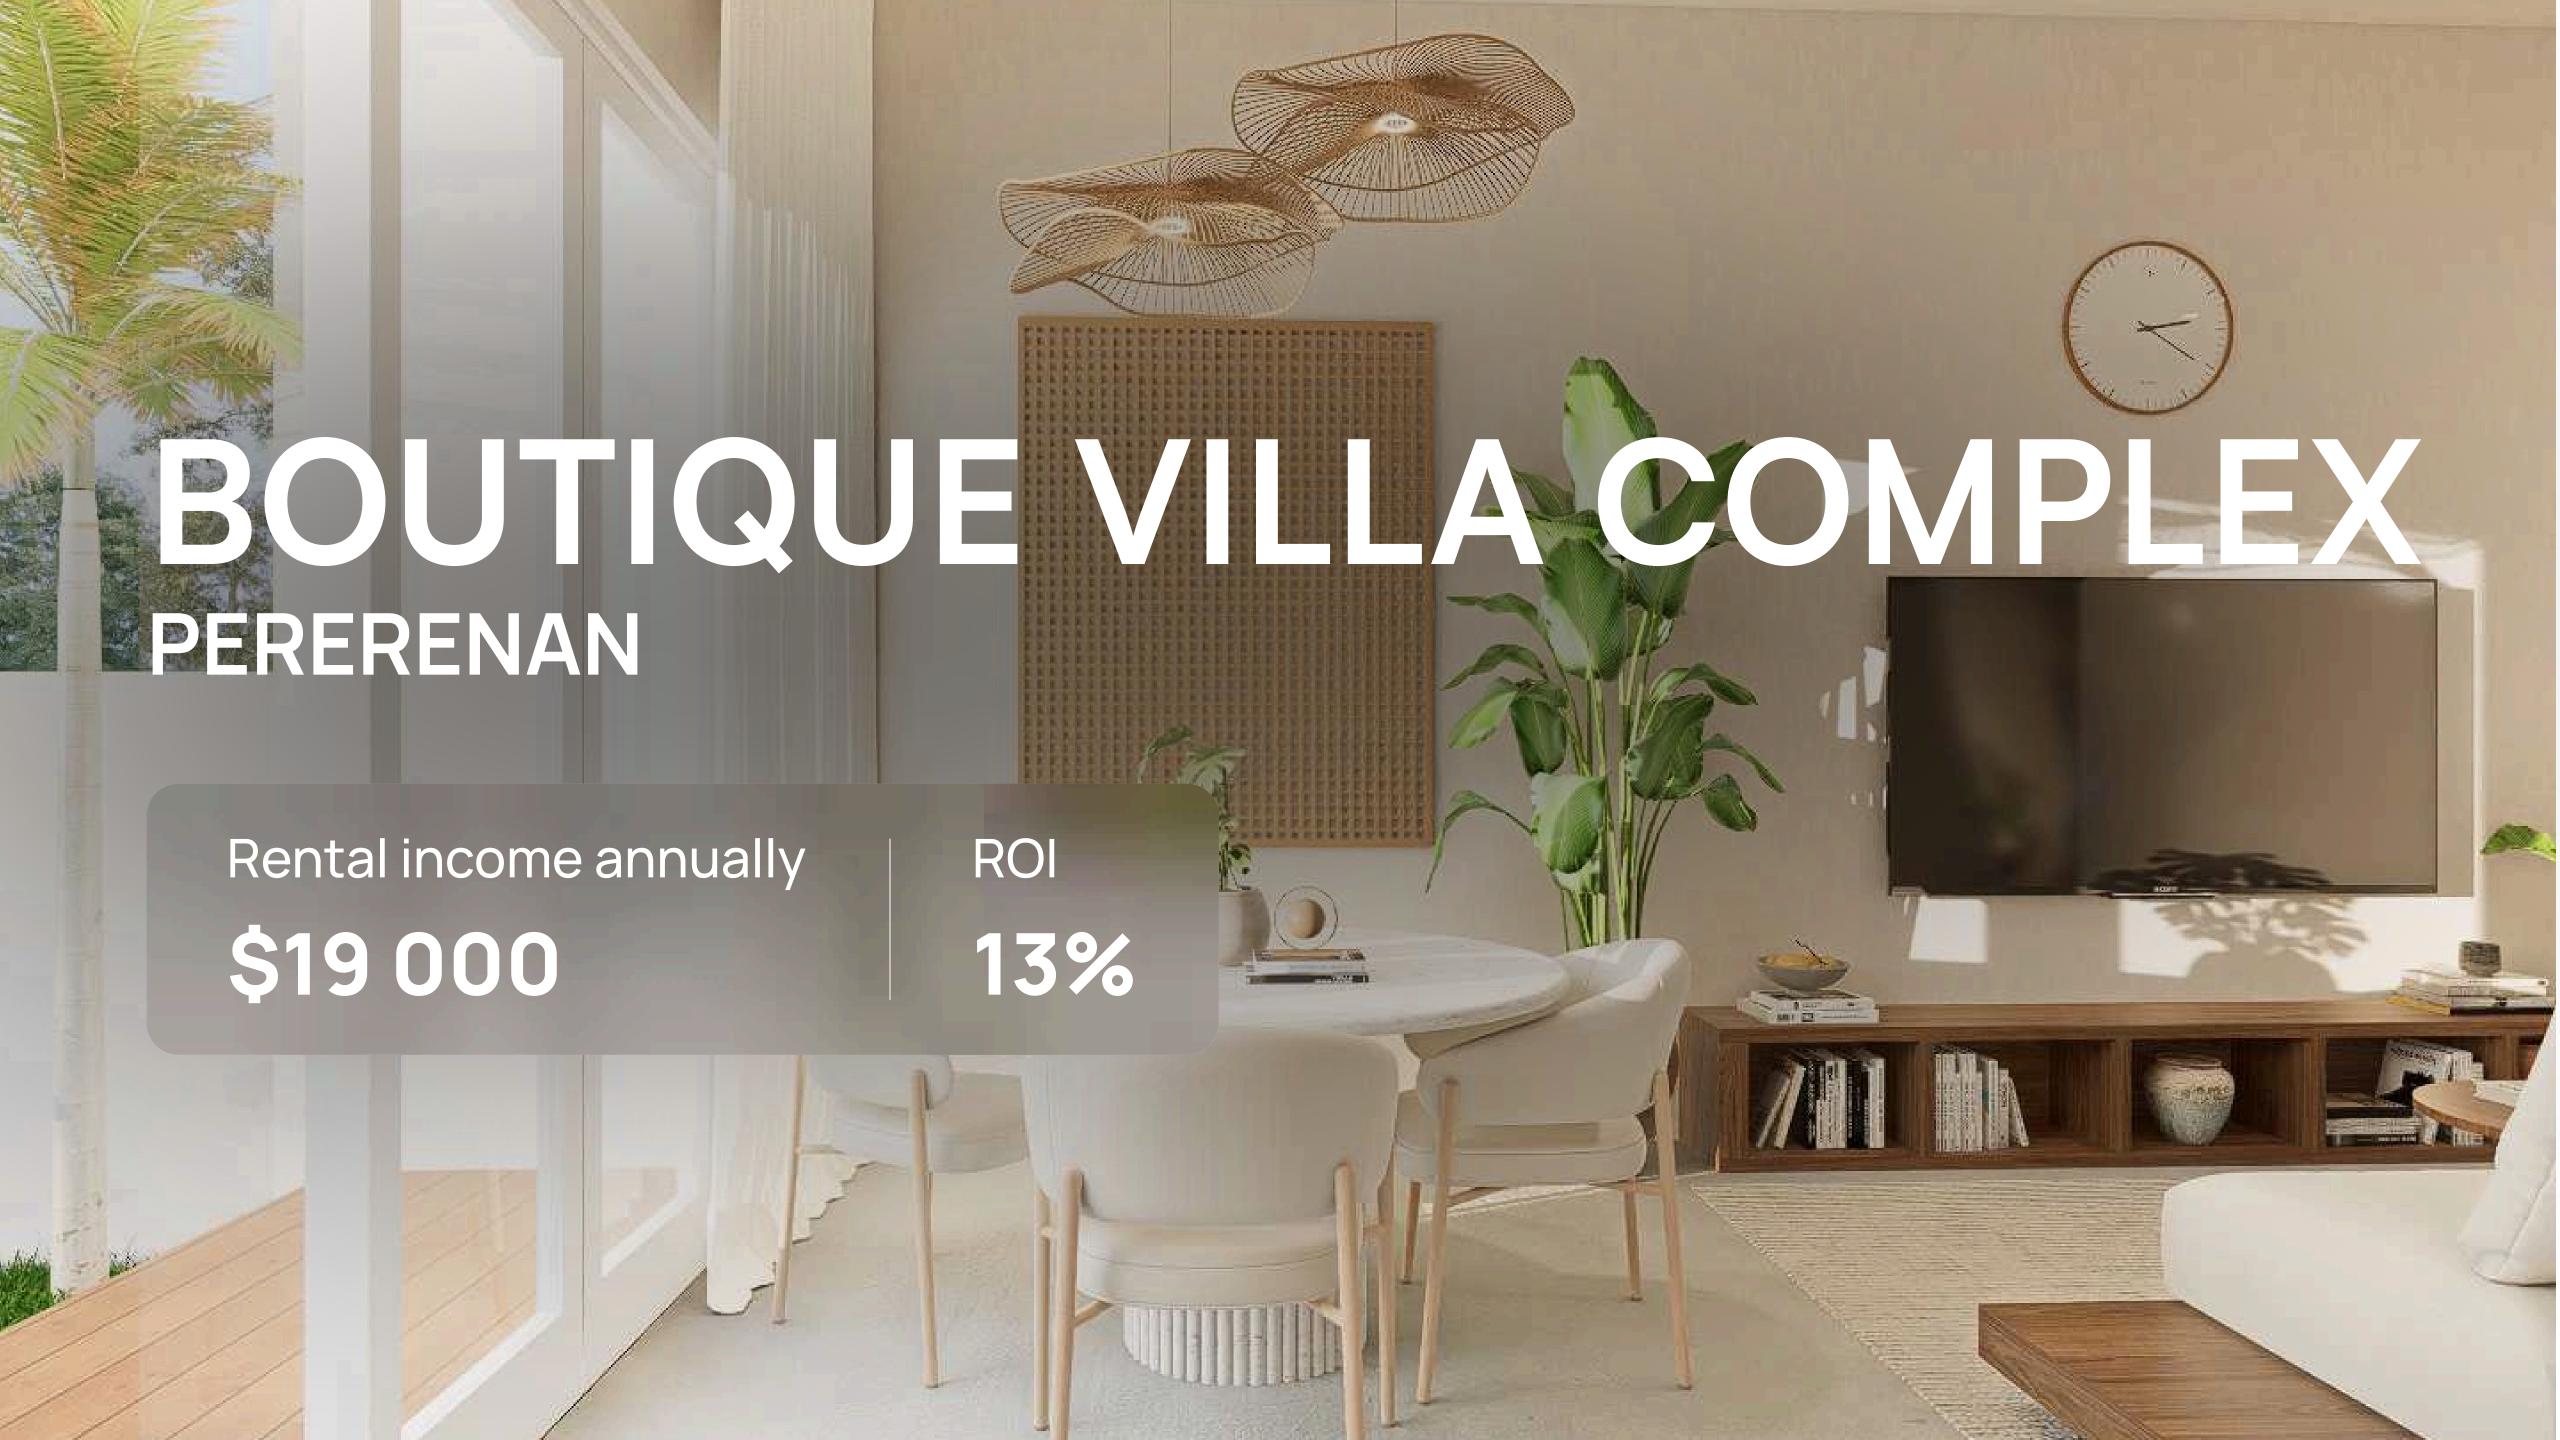

## Key features

A peaceful setting just moments away from the vibrant life of Pererenan and Canggu. Private pools, lush gardens, and modern layouts.

ROI

13%

PAYBACK

7-8 years

\$150 000

PRICE

## Price

2 BEDROOM VILLA

2,48 bn IDR \$150,000

The USD to IDR exchange rate depends on the payment date and may vary

Price includes a full furniture package with appliances, dishes, accessories, plants, and bedding — everything needed for hassle-free rentals