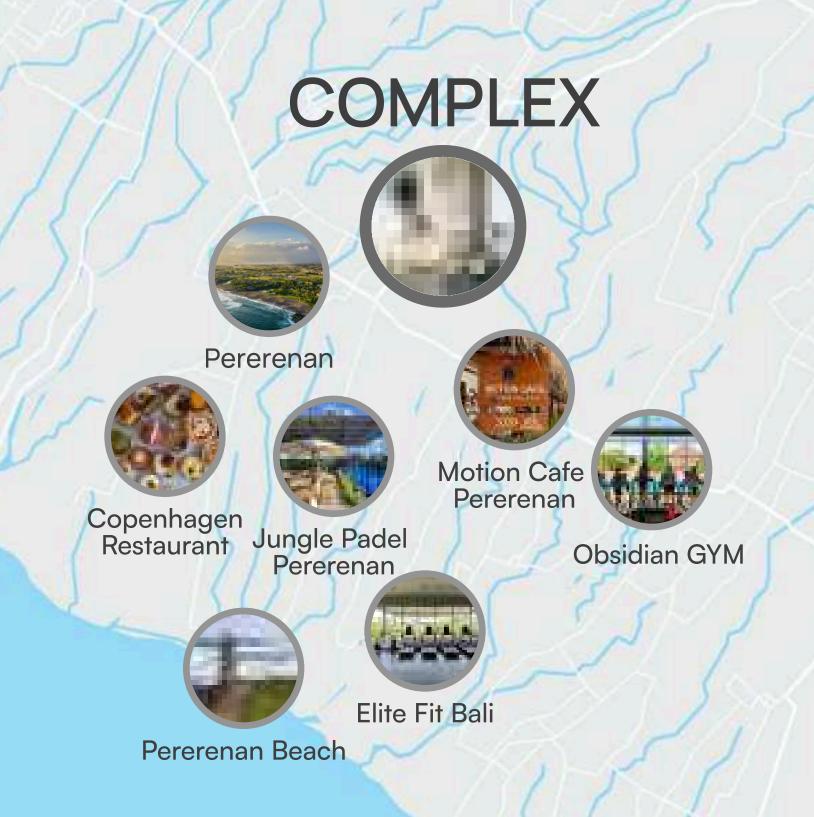

# Favored by Expats & Investors

The complex is located in the Pererenan area, which has already gained strong investment appeal.

Jungle Padel Pererenan

4.5 \*\*\*\*

Elite Fit Bali

 $4.5 \star \star \star \star \star$ 