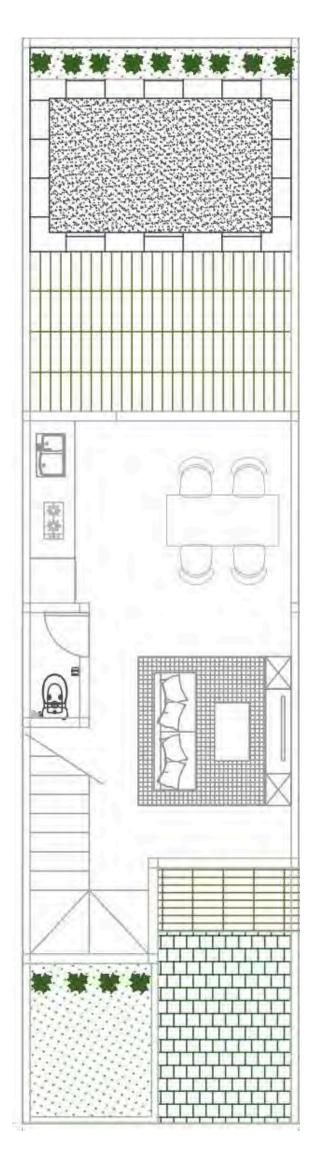

## 2 Bedroom Villa

- + 84,42 sqm building
- + 75 sqm land
- + Private pool and garden
- + Parking

PRICE: \$150 000

1ST FLOOR

**2ND FLOOR** 