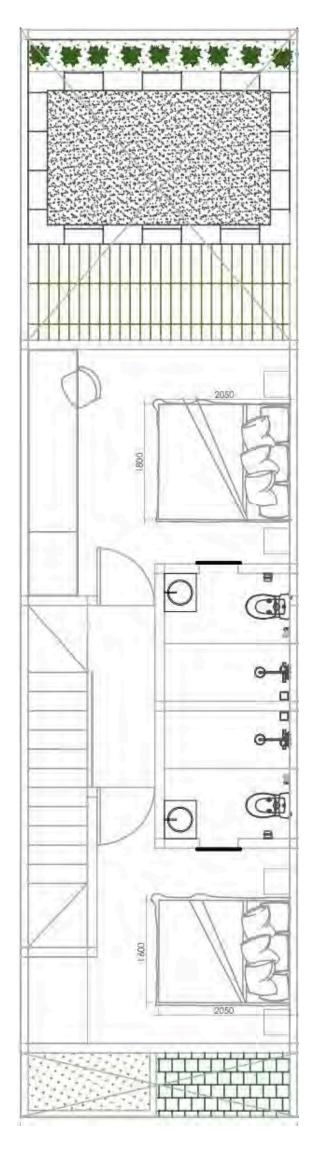

## 2 Bedroom Villa

- + 84,42 sqm building
- + 75 sqm land
- + Private pool and garden
- + Parking

PRICE: \$150 000

1ST FLOOR

**2ND FLOOR** 